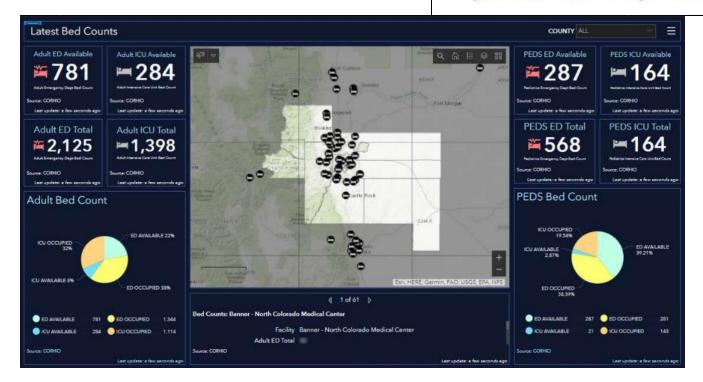

## **COVID-19 AFTER-ACTION REVIEW**







https://arcg.is/14Sau90

## DID YOUR AGENCY SUCCESSFULLY USE IT'S PANDEMIC RESPONSE PLAN TO GUIDE COVID-19 RESPONSE



Had a Pandemic Response Plan in place that included the production and use of data-driven decision support tech



Regional (Multiple States)

State or Territory Agency

County Agency

Private

Township Agency

Higher Education

## **Health Information Sharing Standards**



- 3) HIN retrieves contact and delivery preference for each provider from HPD
- 4) Notifications routed to providers based on electronic address and preferences



## **Automated Health Facility Data Sharing**