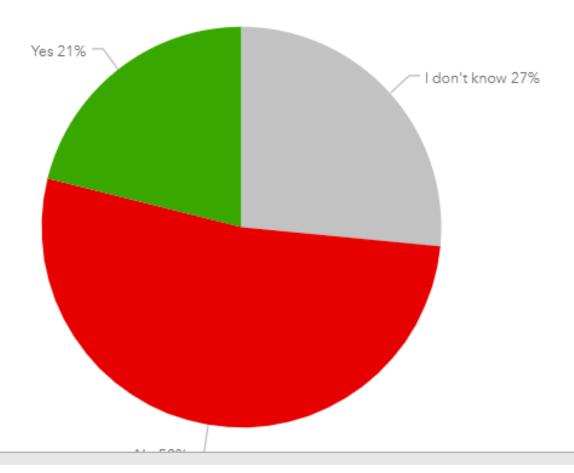

## DID YOUR AGENCY SUCCESSFULLY USE IT'S PANDEMIC RESPONSE PLAN TO GUIDE COVID-19 RESPONSE

Had a Pandemic Response Plan in place that included the production and use of data-driven decision support tech