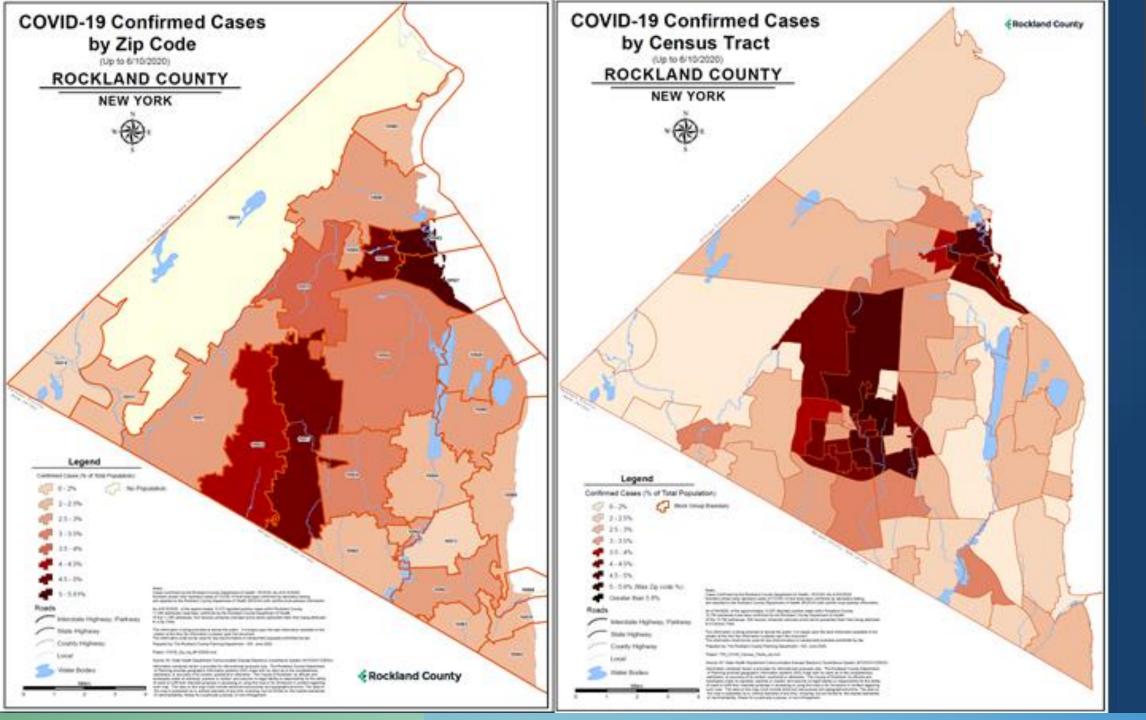

## **COVID-19 AFTER-ACTION REVIEW**







https://arcg.is/14Sau90

## DID YOUR AGENCY SUCCESSFULLY USE IT'S PANDEMIC RESPONSE PLAN TO GUIDE COVID-19 RESPONSE



Had a Pandemic Response Plan in place that included the production and use of data-driven decision support tech



Regional (Multiple States)

State or Territory Agency

County Agency

Private

Township Agency

Higher Education

## **Health Information Sharing Standards**



- 3) HIN retrieves contact and delivery preference for each provider from HPD
- 4) Notifications routed to providers based on electronic address and preferences



## **Automated Health Facility Data Sharing**