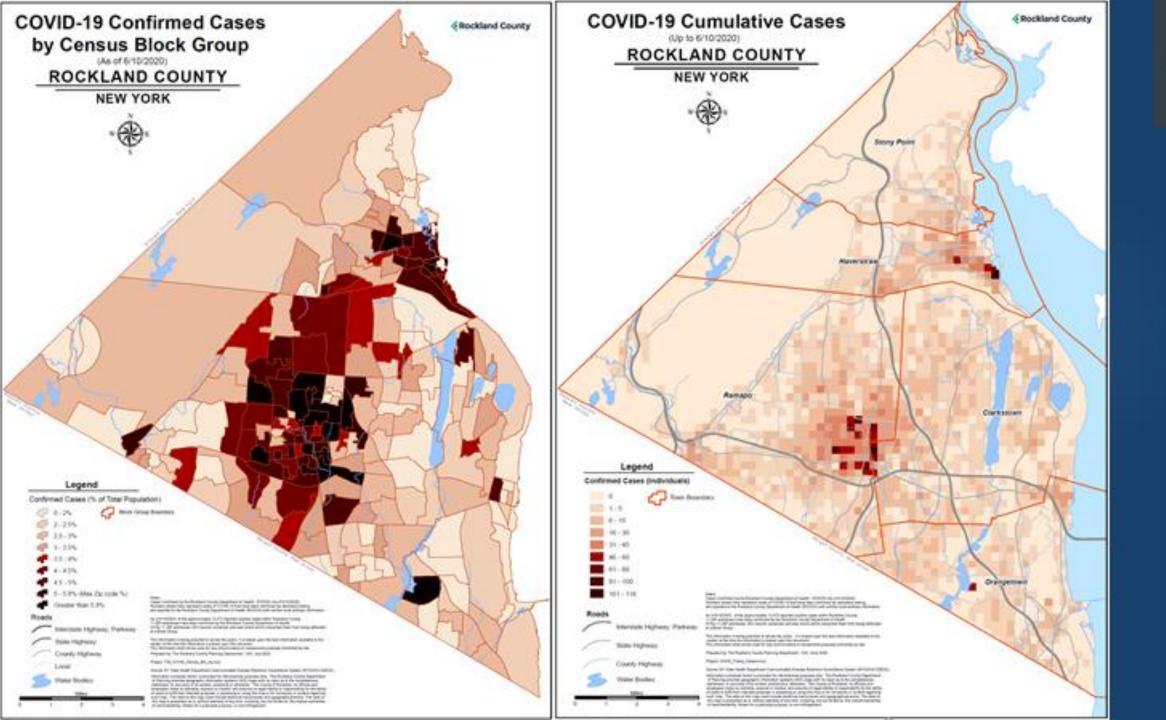

## **COVID-19 AFTER-ACTION REVIEW**







https://arcg.is/14Sau90

## DID YOUR AGENCY SUCCESSFULLY USE IT'S PANDEMIC RESPONSE PLAN TO GUIDE COVID-19 RESPONSE



Had a Pandemic Response Plan in place that included the production and use of data-driven decision support tech



Regional (Multiple States)

State or Territory Agency

County Agency

Private

Township Agency

Higher Education

## **Health Information Sharing Standards**



- 3) HIN retrieves contact and delivery preference for each provider from HPD
- 4) Notifications routed to providers based on electronic address and preferences



## **Automated Health Facility Data Sharing**