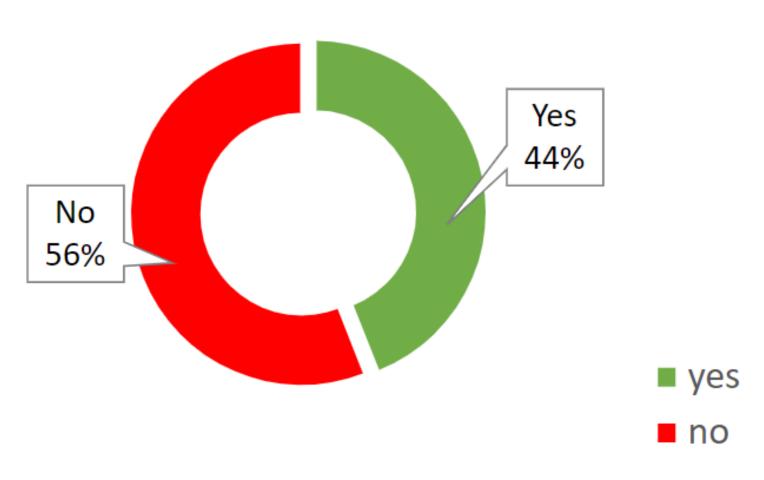

## DID YOUR AGENCY SUCCESSFULLY USE IT'S PANDEMIC RESPONSE PLAN TO GUIDE COVID-19 RESPONSE

Had a Pandemic Response Plan in place that included the production and use of data-driven decision support tech