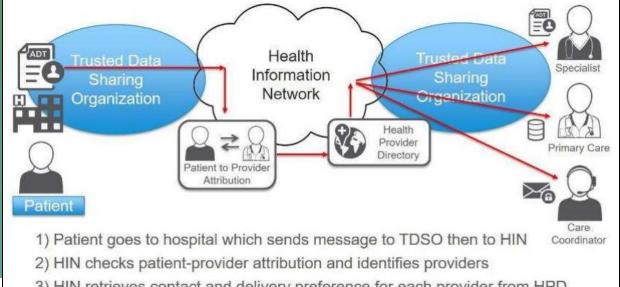

## **Health Information Sharing Standards**

- 3) HIN retrieves contact and delivery preference for each provider from HPD
- 4) Notifications routed to providers based on electronic address and preferences