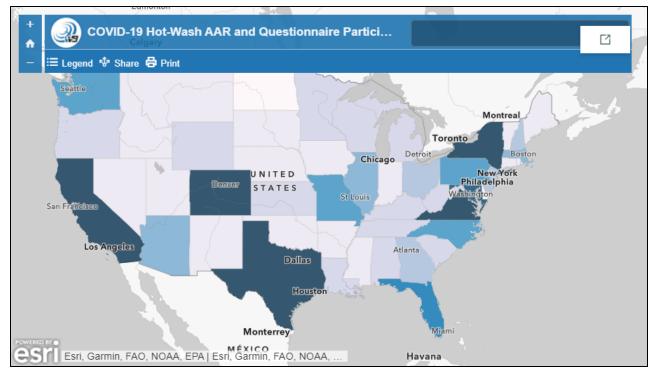

## **COVID-19 AFTER-ACTION REVIEW**







https://arcg.is/14Sau90

## DID YOUR AGENCY SUCCESSFULLY USE IT'S PANDEMIC RESPONSE PLAN TO GUIDE COVID-19 RESPONSE



Had a Pandemic Response Plan in place that included the production and use of data-driven decision support tech



Regional (Multiple States)

State or Territory Agency

County Agency

Private

Township Agency

Higher Education

## **Health Information Sharing Standards**



- 3) HIN retrieves contact and delivery preference for each provider from HPD
- 4) Notifications routed to providers based on electronic address and preferences



## **Automated Health Facility Data Sharing**