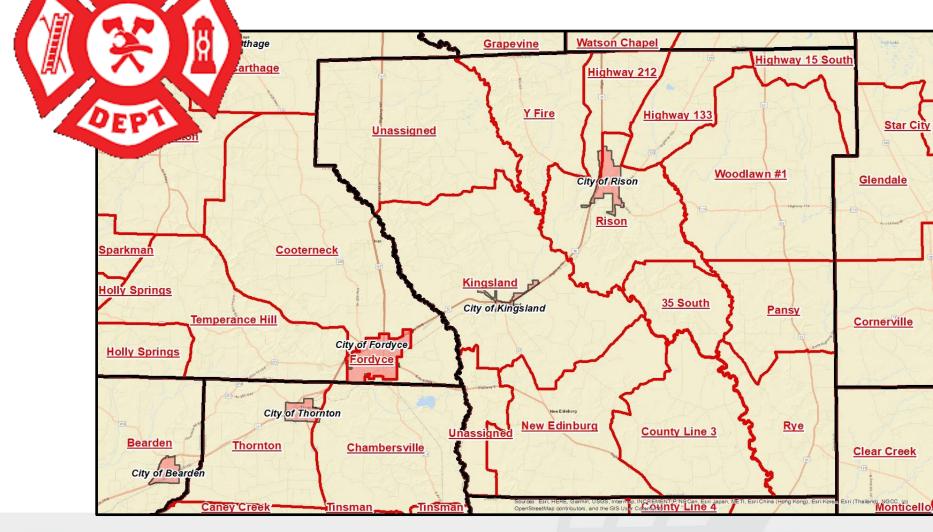

|
|                  | 1307 Prim Rd<br>P.O. Box 427<br>P.O. Box 606<br>P.O. Box 689<br>P.O. Box 67<br>8201 HWY 63 | 1307 Prim Rd<br>P.O. Box 427<br>20 Magnolia St<br>P.O. Box 606<br>20 Magnolia Rd.<br>P.O. Box 689<br>106 S Charlotte<br>P.O. Box 67<br>2nd Lark St<br>8201 HWY 63 | 1307 Prim RdPrimP.O. Box 42720 Magnolia StRisonP.O. Box 60620 Magnolia Rd.RisonP.O. Box 689106 S CharlotteFordyceP.O. Box 672nd Lark StKingsland8201 HWY 63Image: State S |









## Many, many rural fire districts





FIRE





## Where we are now?



- Nearing Phase 1 completion for ESZs
- Implementation of recommendations from QA/QC analysis
- Preparing for deep dive into MSAG/ALI/RCL reconciliation with PSAPs
- Hoping to keep our sanity ;-)



# Thank you!

#### Jonathan Duran, Deputy Director Arkansas GIS Office

#### jonathan.duran@arkansas.gov

501-682-4432