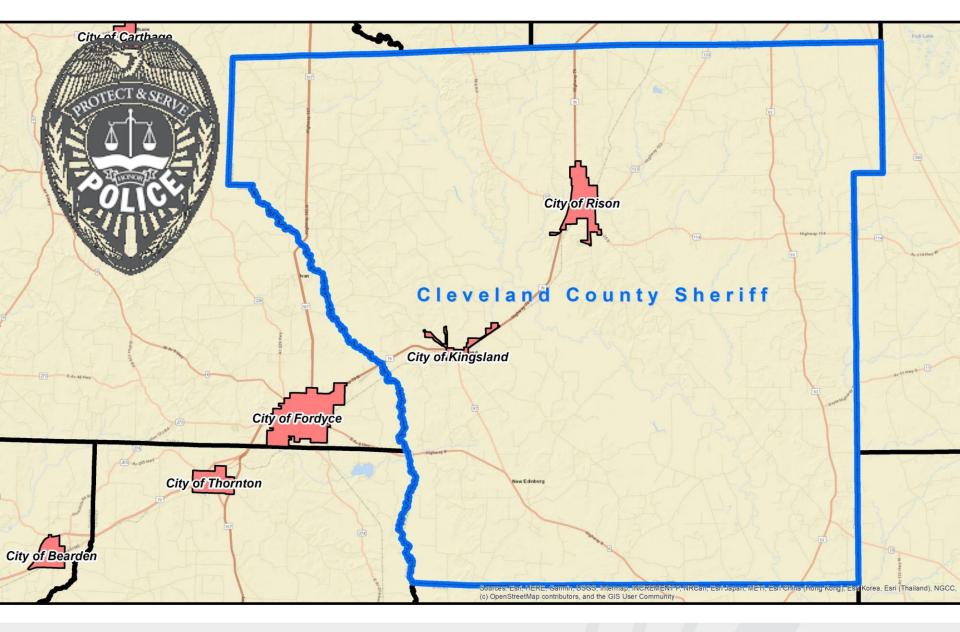

## **The Snow Lake Paradox**

## **Jurisdiction vs. Response**

### Don't make assumptions...

| 1307 W Sugraloaf | Heber Spri AR                                                                              |                                                                                                                                                                   |                                                                                                                                                                                                                                                                                                                                                                                                                                                                                                                                                                                                                                                                                                                                                                                                                                                                                                                                                                                                                                                                                                                                                                                                                                                                                                                                                                                                                                                                                                                                                                                                                                                                                                                                                                                                                                                                                                                           |
|------------------|--------------------------------------------------------------------------------------------|-------------------------------------------------------------------------------------------------------------------------------------------------------------------|---------------------------------------------------------------------------------------------------------------------------------------------------------------------------------------------------------------------------------------------------------------------------------------------------------------------------------------------------------------------------------------------------------------------------------------------------------------------------------------------------------------------------------------------------------------------------------------------------------------------------------------------------------------------------------------------------------------------------------------------------------------------------------------------------------------------------------------------------------------------------------------------------------------------------------------------------------------------------------------------------------------------------------------------------------------------------------------------------------------------------------------------------------------------------------------------------------------------------------------------------------------------------------------------------------------------------------------------------------------------------------------------------------------------------------------------------------------------------------------------------------------------------------------------------------------------------------------------------------------------------------------------------------------------------------------------------------------------------------------------------------------------------------------------------------------------------------------------------------------------------------------------------------------------------|
| 1307 Prim Rd     |                                                                                            | Prim                                                                                                                                                              | AR                                                                                                                                                                                                                                                                                                                                                                                                                                                                                                                                                                                                                                                                                                                                                                                                                                                                                                                                                                                                                                                                                                                                                                                                                                                                                                                                                                                                                                                                                                                                                                                                                                                                                                                                                                                                                                                                                                                        |
| P.O. Box 427     | 20 Magnolia St                                                                             | Rison                                                                                                                                                             | AR                                                                                                                                                                                                                                                                                                                                                                                                                                                                                                                                                                                                                                                                                                                                                                                                                                                                                                                                                                                                                                                                                                                                                                                                                                                                                                                                                                                                                                                                                                                                                                                                                                                                                                                                                                                                                                                                                                                        |
|                  |                                                                                            |                                                                                                                                                                   | AR                                                                                                                                                                                                                                                                                                                                                                                                                                                                                                                                                                                                                                                                                                                                                                                                                                                                                                                                                                                                                                                                                                                                                                                                                                                                                                                                                                                                                                                                                                                                                                                                                                                                                                                                                                                                                                                                                                                        |
| P.O. Box 606     | 20 Magnolia Rd.                                                                            | Rison                                                                                                                                                             | AR                                                                                                                                                                                                                                                                                                                                                                                                                                                                                                                                                                                                                                                                                                                                                                                                                                                                                                                                                                                                                                                                                                                                                                                                                                                                                                                                                                                                                                                                                                                                                                                                                                                                                                                                                                                                                                                                                                                        |
| P.O. Box 689     | 106 S Charlotte                                                                            | Fordyce                                                                                                                                                           | AR                                                                                                                                                                                                                                                                                                                                                                                                                                                                                                                                                                                                                                                                                                                                                                                                                                                                                                                                                                                                                                                                                                                                                                                                                                                                                                                                                                                                                                                                                                                                                                                                                                                                                                                                                                                                                                                                                                                        |
| P.O. Box 67      | 2nd Lark St                                                                                | Kingsland                                                                                                                                                         | AR                                                                                                                                                                                                                                                                                                                                                                                                                                                                                                                                                                                                                                                                                                                                                                                                                                                                                                                                                                                                                                                                                                                                                                                                                                                                                                                                                                                                                                                                                                                                                                                                                                                                                                                                                                                                                                                                                                                        |
|                  |                                                                                            |                                                                                                                                                                   | AR                                                                                                                                                                                                                                                                                                                                                                                                                                                                                                                                                                                                                                                                                                                                                                                                                                                                                                                                                                                                                                                                                                                                                                                                                                                                                                                                                                                                                                                                                                                                                                                                                                                                                                                                                                                                                                                                                                                        |
| 8201 HWY 63      |                                                                                            | Rison                                                                                                                                                             | AR                                                                                                                                                                                                                                                                                                                                                                                                                                                                                                                                                                                                                                                                                                                                                                                                                                                                                                                                                                                                                                                                                                                                                                                                                                                                                                                                                                                                                                                                                                                                                                                                                                                                                                                                                                                                                                                                                                                        |
| P.O. Box 576     | 82 Columbia 300                                                                            | Magnolia                                                                                                                                                          | AR                                                                                                                                                                                                                                                                                                                                                                                                                                                                                                                                                                                                                                                                                                                                                                                                                                                                                                                                                                                                                                                                                                                                                                                                                                                                                                                                                                                                                                                                                                                                                                                                                                                                                                                                                                                                                                                                                                                        |
|                  | 1307 Prim Rd<br>P.O. Box 427<br>P.O. Box 606<br>P.O. Box 689<br>P.O. Box 67<br>8201 HWY 63 | 1307 Prim Rd<br>P.O. Box 427<br>20 Magnolia St<br>P.O. Box 606<br>20 Magnolia Rd.<br>P.O. Box 689<br>106 S Charlotte<br>P.O. Box 67<br>2nd Lark St<br>8201 HWY 63 | 1307 Prim RdPrimP.O. Box 42720 Magnolia StRisonP.O. Box 60620 Magnolia Rd.RisonP.O. Box 689106 S CharlotteFordyceP.O. Box 672nd Lark StKingsland8201 HWY 63Image: State S |