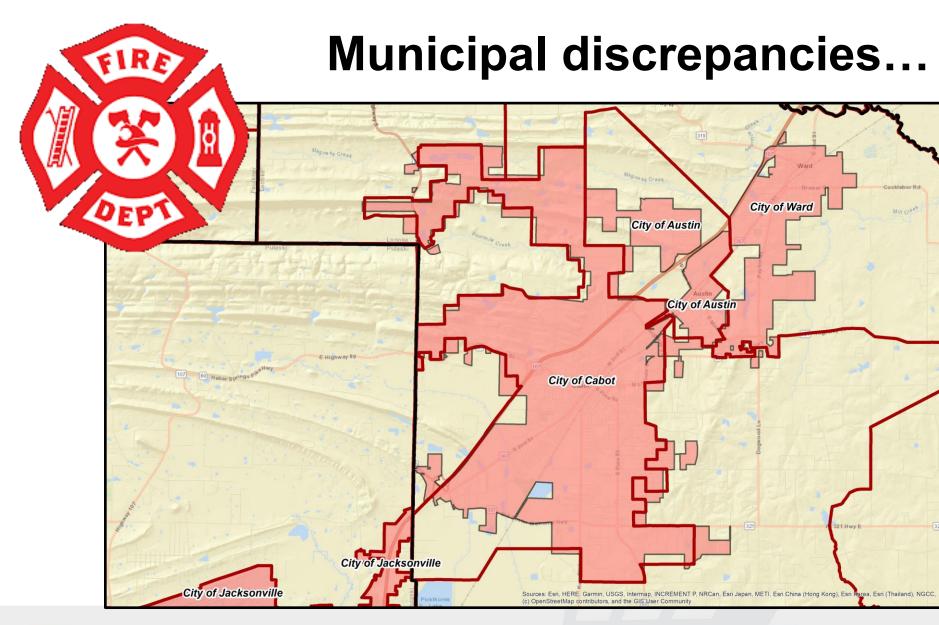

### Don't make assumptions...

| 1307 W Sugraloaf | Heber Spri AR                                                                              |                                                                                                                                                                   |                                                                                                                                                                                                                                                                                                                                                                                                                                                                                                                                                                                                                                                                                                                                                                                                                                                                                                                                                                                                                                                                                                                                                                                                                                                                                                                                                                                                                                                                                                                                                                                                                                                                                                                                                                                                                                                                                                                           |
|------------------|--------------------------------------------------------------------------------------------|-------------------------------------------------------------------------------------------------------------------------------------------------------------------|---------------------------------------------------------------------------------------------------------------------------------------------------------------------------------------------------------------------------------------------------------------------------------------------------------------------------------------------------------------------------------------------------------------------------------------------------------------------------------------------------------------------------------------------------------------------------------------------------------------------------------------------------------------------------------------------------------------------------------------------------------------------------------------------------------------------------------------------------------------------------------------------------------------------------------------------------------------------------------------------------------------------------------------------------------------------------------------------------------------------------------------------------------------------------------------------------------------------------------------------------------------------------------------------------------------------------------------------------------------------------------------------------------------------------------------------------------------------------------------------------------------------------------------------------------------------------------------------------------------------------------------------------------------------------------------------------------------------------------------------------------------------------------------------------------------------------------------------------------------------------------------------------------------------------|
| 1307 Prim Rd     |                                                                                            | Prim                                                                                                                                                              | AR                                                                                                                                                                                                                                                                                                                                                                                                                                                                                                                                                                                                                                                                                                                                                                                                                                                                                                                                                                                                                                                                                                                                                                                                                                                                                                                                                                                                                                                                                                                                                                                                                                                                                                                                                                                                                                                                                                                        |
| P.O. Box 427     | 20 Magnolia St                                                                             | Rison                                                                                                                                                             | AR                                                                                                                                                                                                                                                                                                                                                                                                                                                                                                                                                                                                                                                                                                                                                                                                                                                                                                                                                                                                                                                                                                                                                                                                                                                                                                                                                                                                                                                                                                                                                                                                                                                                                                                                                                                                                                                                                                                        |
|                  |                                                                                            |                                                                                                                                                                   | AR                                                                                                                                                                                                                                                                                                                                                                                                                                                                                                                                                                                                                                                                                                                                                                                                                                                                                                                                                                                                                                                                                                                                                                                                                                                                                                                                                                                                                                                                                                                                                                                                                                                                                                                                                                                                                                                                                                                        |
| P.O. Box 606     | 20 Magnolia Rd.                                                                            | Rison                                                                                                                                                             | AR                                                                                                                                                                                                                                                                                                                                                                                                                                                                                                                                                                                                                                                                                                                                                                                                                                                                                                                                                                                                                                                                                                                                                                                                                                                                                                                                                                                                                                                                                                                                                                                                                                                                                                                                                                                                                                                                                                                        |
| P.O. Box 689     | 106 S Charlotte                                                                            | Fordyce                                                                                                                                                           | AR                                                                                                                                                                                                                                                                                                                                                                                                                                                                                                                                                                                                                                                                                                                                                                                                                                                                                                                                                                                                                                                                                                                                                                                                                                                                                                                                                                                                                                                                                                                                                                                                                                                                                                                                                                                                                                                                                                                        |
| P.O. Box 67      | 2nd Lark St                                                                                | Kingsland                                                                                                                                                         | AR                                                                                                                                                                                                                                                                                                                                                                                                                                                                                                                                                                                                                                                                                                                                                                                                                                                                                                                                                                                                                                                                                                                                                                                                                                                                                                                                                                                                                                                                                                                                                                                                                                                                                                                                                                                                                                                                                                                        |
|                  |                                                                                            |                                                                                                                                                                   | AR                                                                                                                                                                                                                                                                                                                                                                                                                                                                                                                                                                                                                                                                                                                                                                                                                                                                                                                                                                                                                                                                                                                                                                                                                                                                                                                                                                                                                                                                                                                                                                                                                                                                                                                                                                                                                                                                                                                        |
| 8201 HWY 63      |                                                                                            | Rison                                                                                                                                                             | AR                                                                                                                                                                                                                                                                                                                                                                                                                                                                                                                                                                                                                                                                                                                                                                                                                                                                                                                                                                                                                                                                                                                                                                                                                                                                                                                                                                                                                                                                                                                                                                                                                                                                                                                                                                                                                                                                                                                        |
| P.O. Box 576     | 82 Columbia 300                                                                            | Magnolia                                                                                                                                                          | AR                                                                                                                                                                                                                                                                                                                                                                                                                                                                                                                                                                                                                                                                                                                                                                                                                                                                                                                                                                                                                                                                                                                                                                                                                                                                                                                                                                                                                                                                                                                                                                                                                                                                                                                                                                                                                                                                                                                        |
|                  | 1307 Prim Rd<br>P.O. Box 427<br>P.O. Box 606<br>P.O. Box 689<br>P.O. Box 67<br>8201 HWY 63 | 1307 Prim Rd<br>P.O. Box 427<br>20 Magnolia St<br>P.O. Box 606<br>20 Magnolia Rd.<br>P.O. Box 689<br>106 S Charlotte<br>P.O. Box 67<br>2nd Lark St<br>8201 HWY 63 | 1307 Prim RdPrimP.O. Box 42720 Magnolia StRisonP.O. Box 60620 Magnolia Rd.RisonP.O. Box 689106 S CharlotteFordyceP.O. Box 672nd Lark StKingsland8201 HWY 63Image: State S |